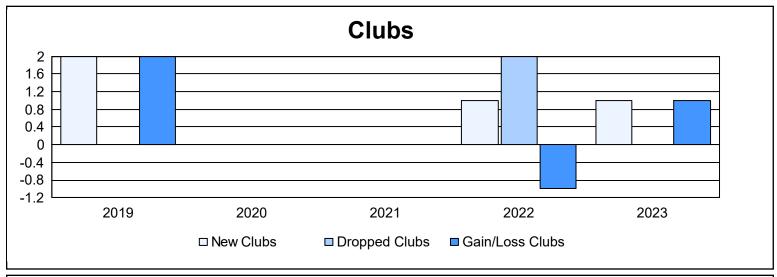

District 63 As of June 2023 Cumulative

| Year      | New<br>Clubs | Dropped<br>Clubs | Gain/<br>Loss<br>Clubs | New<br>Members | Charter<br>Members | Reinstate<br>Members | Transfer<br>Members | Total<br>Member<br>Added | Total<br>Members<br>Dropped | Gain/<br>Loss<br>Members |
|-----------|--------------|------------------|------------------------|----------------|--------------------|----------------------|---------------------|--------------------------|-----------------------------|--------------------------|
| 2018-2019 | 2            | 0                | 2                      | 57             | 46                 | 2                    | 1                   | 106                      | 78                          | 28                       |
| 2019-2020 | 0            | 0                | 0                      | 29             | 2                  | 3                    | 2                   | 36                       | 47                          | -11                      |
| 2020-2021 | 0            | 0                | 0                      | 63             | 1                  | 1                    | 2                   | 67                       | 66                          | 1                        |
| 2021-2022 | 1            | 2                | -1                     | 45             | 22                 | 0                    | 9                   | 76                       | 62                          | 14                       |
| 2022-2023 | 1            | 0                | 1                      | 60             | 26                 | 0                    | 5                   | 91                       | 58                          | 33                       |
| Average   | 1            | 0                | 0                      | 51             | 19                 | 1                    | 4                   | 75                       | 62                          | 13                       |